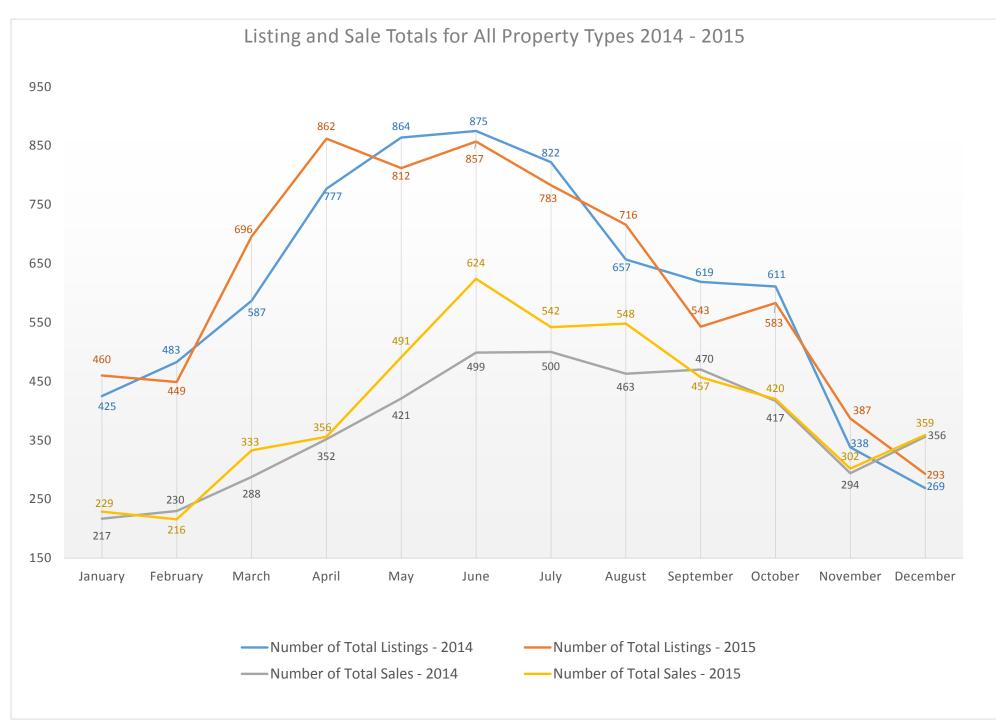

#### Ann Arbor Area Market Was Hot in 2015

The Ann Arbor area was a real estate hot spot in 2015, making the top 20 list for hottest real estate markets in the United States. Existing home sales nationwide were up 7 percent for the year. Locally, year-to-date sales were up 12.5 percent compared to a year ago. 3,713 single family residential properties were sold in 2015, compared to 3,299 in 2014. December finished the year extremely strong, with 280 properties sold, compared to 239 in December 2014, an increase of 17.2 percent.

Home prices edged up 5 to 7 percent across the country in 2015. Locally, the year-end average sales price showed an increase of 3.3 percent over 2014, with an average of \$271,815 compared to \$263,029 in 2014. December average sales prices were down slightly, 0.7 percent, at \$264,182 compared to \$266,070 in December 2014.

The total number of new single family residential listings was up 3 percent for the year at 5,306, compared to 5,160 in 2014. New listings in December were up 5.4 percent over December 2014, with 194 new single family residential listings entering the market, compared to 184 a year ago. Even though listing numbers are increasing, low inventories continue to challenge buyers and will likely continue to do so for the foreseeable future. Available listings that are move-in ready and in affordable price ranges remain hard to come by for many would-be buyers.