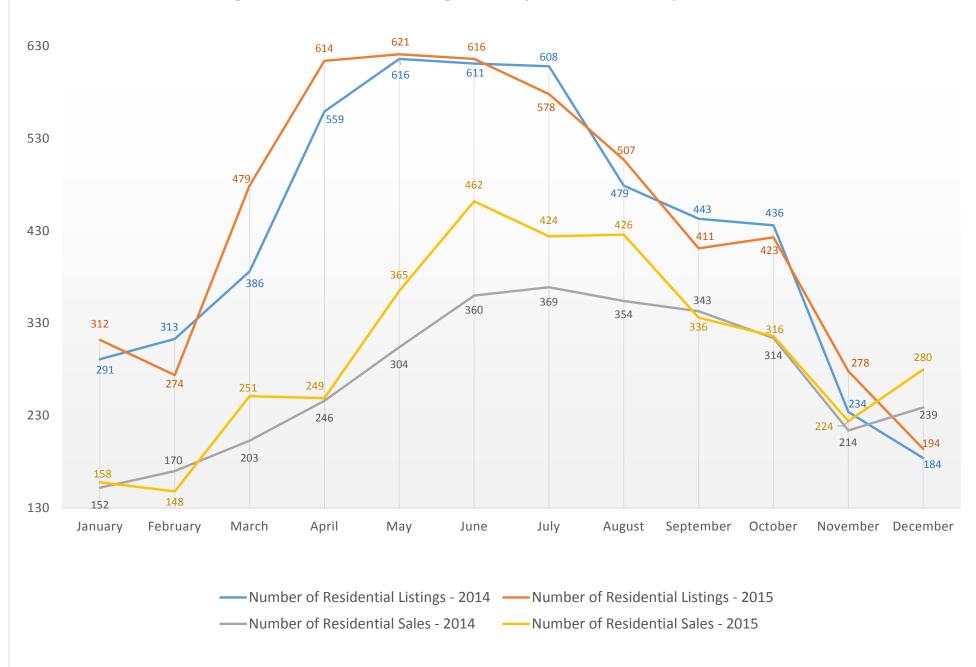

#### Ann Arbor Area Market Was Hot in 2015

The Ann Arbor area was a real estate hot spot in 2015, making the top 20 list for hottest real estate markets in the United States. Existing home sales nationwide were up 7 percent for the year. Locally, year-to-date sales were up 12.5 percent compared to a year ago. 3,713 single family residential properties were sold in 2015, compared to 3,299 in 2014. December finished the year extremely strong, with 280 properties sold, compared to 239 in December 2014, an increase of 17.2 percent.

Home prices edged up 5 to 7 percent across the country in 2015. Locally, the year-end average sales price showed an increase of 3.3 percent over 2014, with an average of \$271,815 compared to \$263,029 in 2014. December average sales prices were down slightly, 0.7 percent, at \$264,182 compared to \$266,070 in December 2014.

The total number of new single family residential listings was up 3 percent for the year at 5,306, compared to 5,160 in 2014. New listings in December were up 5.4 percent over December 2014, with 194 new single family residential listings entering the market, compared to 184 a year ago. Even though listing numbers are increasing, low inventories continue to challenge buyers and will likely continue to do so for the foreseeable future. Available listings that are move-in ready and in affordable price ranges remain hard to come by for many would-be buyers.

Listing and Sale Totals for Single-Family Residential Properties 2014 - 2015