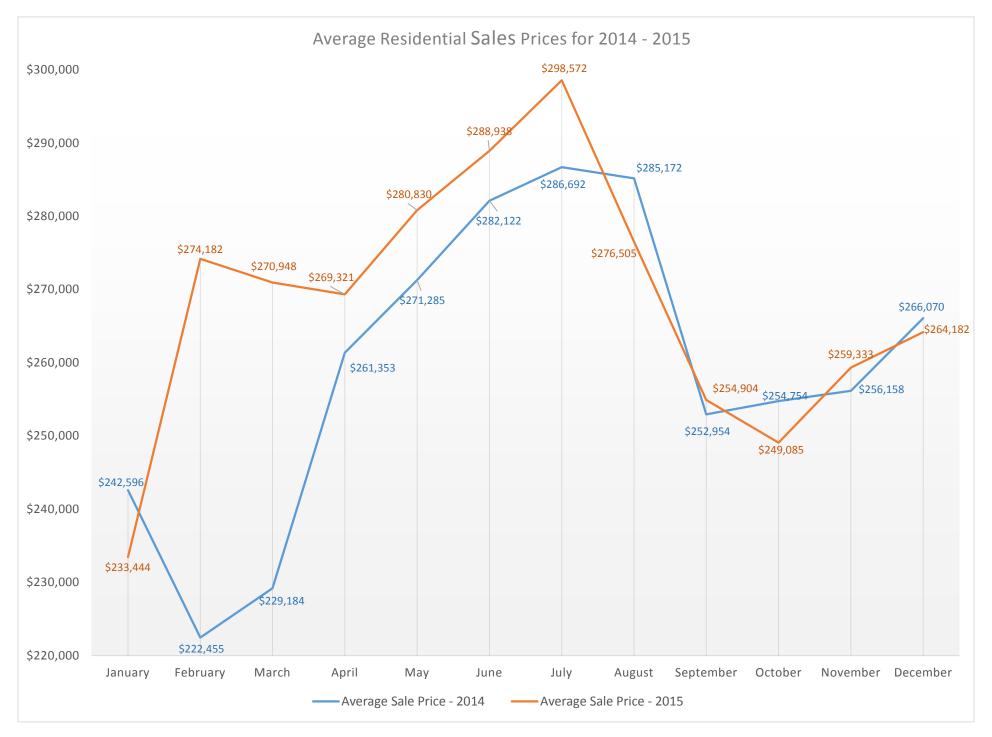

Home prices edged up 5 to 7 percent across the country in 2015. Locally, the year-end average sales price showed an increase of 3.3 percent over 2014, with an average of \$271,815 compared to \$263,029 in 2014. December average sales prices were down slightly, 0.7 percent, at \$264,182 compared to \$266,070 in December 2014.